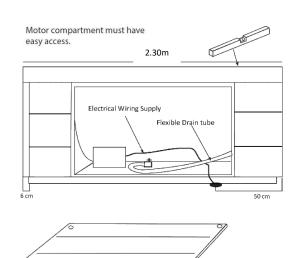

Note : the standard measures may vary ±2cm

- Front Pannel

**IMPORTANT:** Important: The equipment must be connected to an exclusive and permanent power line capable to support installed power. Lighting and electrical receptacles must be located at least 1.5 meters from the equipment.

The circuit ground wire must be provided to take advantage of the designed-in safety features of the equipment.

The electric installation must be in accordance with actual legislation.

Portcril has the right to modify every product in this line and technical data without any forewarning.