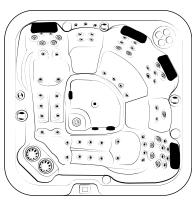

## **DOUBLE 620**

| TECHNICAL INFORMATION     |                                               |
|---------------------------|-----------------------------------------------|
| Dimensions                | 2.30 x 2.30 x 0.95 m                          |
| Shell                     | Coril <sup>®</sup> / White or Sterline Silver |
| Panels                    | Alupanels                                     |
| Weight without water      | 450 Kg                                        |
| Weight with water         | 2.250 Kg                                      |
| Volume                    | 5.1m <sup>3</sup>                             |
| EQUIPMENT SPECIFICATIONS  |                                               |
| Seats                     | 6 (2 lounged)                                 |
| Filter                    | 2 (3.25 m <sup>2</sup> )                      |
| Water Capacity            | 1800 l                                        |
| Drain Valve               | 1                                             |
| TECHNICAL SPECIFICATIONS  | DELUXE                                        |
| Jets                      | 75                                            |
| Circulation Pump          | 1 – 60 W                                      |
| Massage Pump              | 2 – 2200w                                     |
| Blower                    | 1 – 850 W                                     |
| Disinfection system       | UV & Ozone                                    |
| Control box with heater   | 1 – 3000 W                                    |
| Illumination              | Multipoint                                    |
| ELECTRICAL SPECIFICATIONS |                                               |
| Voltage                   | 220-240 V ~ or 380-415 V ~                    |
| Max Absorbed Power        | 5310 W                                        |
| Frequency                 | 50 Hz                                         |
| Amperage                  | 25A or 3x16A                                  |